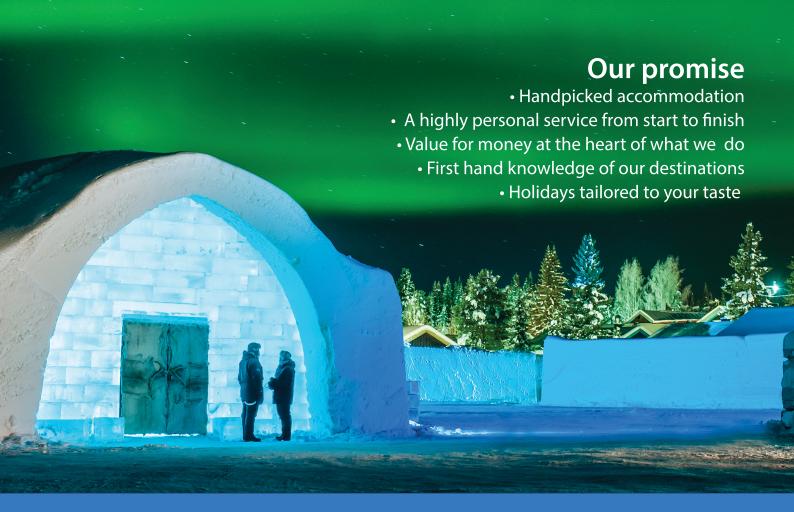

## Your holiday to the ICEHOTEL

Located in Jukkasjarvi, in the heart of the unspoiled wilderness of Swedish Lapland, stands the world famous and original ICEHOTEL; a structure where everything from the artwork, to the chairs you sit on, the beds you sleep on, and the glass in your hand has been made using carefully harvested, crystal-clear ice from the neighbouring river. A stay at this exquisite property is guaranteed to be one that you will never forget.